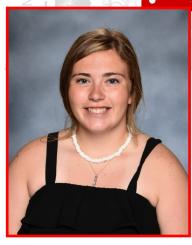

# Sophomore Candidate Regan Crowe

Regan Crowe is the daughter of Douglas and Marcy Crowe of Avalon. Regan is a member of FBLA, the A+ program, and is an honor roll student. She participates in basketball, track, and softball.

Regan is escorted by sophomore Kylier Sturgeon. Kylier is the son of Russell and Sabrina Sturgeon of Tina.