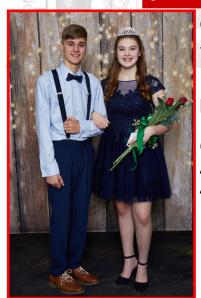

# Sophomore Candidate Adelyn Cooper

Adelyn Cooper is the daughter of Shannon Colliver of Tina and the late Craig Cooper of Callao, Missouri, Adelyn is the granddaughter of Joe and Betty Ann Colliver of Tina.

Adelyn serves as the Student Council Secretary. She is a member of FFA, FCCLA, FBLA, the A+program. Adelyn participates in basketball, track, golf, cheerleading, band, scholar bowl, and is an honor roll student.

Adelyn is escorted by Tanner Singer. Tanner is the son of Jerry and Ashley Singer of Tina.