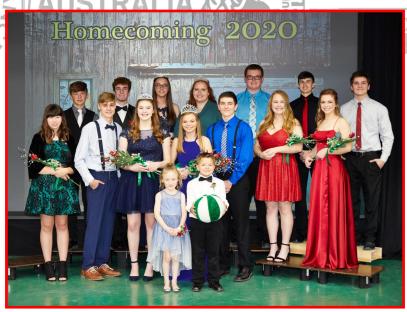

cy (Brunscher) Sutton       | Linda (McCracken) Gilliland    |
| 1971-1972 | Debbie (Davenport) Miller      | Sheila (Wampler) Vanlandingham |
| 1970-1971 | Diane (Clarkson) Norris        |                                |
| 1969-1970 | Kathy (Garber) Tutt            |                                |
| 1968-1969 | Connie (Smith) Peterson        |                                |
| 1967-1968 | Betty (Bennett) Snyder         |                                |
| 1966-1967 | Linda (Tutt) Perry             |                                |
| 1965-1966 | Carolyn (Minnis) McCracken     |                                |
| 1964-1965 | Barbara (McKerlie) Cowan       |                                |
| 1963-1964 | Mary Lou (Bennett) Oertwig     |                                |

### Homecoming



\*\* Photo courtesy Daniels Studio



## 2020 Retiring Queen Haley Sturgeon



\*\* Photo courtesy Daniels Studio

Haley Sturgeon is the daughter of Russell and Sabrina Sturgeon of Tina. Haley is a member of FFA, FBLA, and the A+ program.

Haley is escorted by senior Seth Condron, Seth is the son of Chris and Crystal Condron of rural Tina.

### 2020 Retiring Attendant Olivia Wooden



\*\* Photo courtesy Daniels Studio

Olivia Wooden is the daughter of Shane and Jackie Wooden of rural Dawn. Olivia is a member of FFA, FCCLA, the A+ program, and is an honor roll student.

Olivia is escorted by sophomore Adam Colliver. Adam is the son of Aaron and Sandy Colliver of Tina.