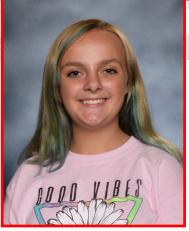

# Sophomore Candidate Regan Crowe

Regan Crowe is the daughter of Douglas and Marcy Crowe of Avalon. Regan is a member of FBLA, the A+ program, and is an honor roll student. She participates in basketball, track, and softball.

Regan is escorted by sophomore Kylier Sturgeon. Kylier is the son of Russell and Sabrina Sturgeon of Tina.