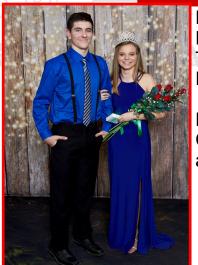

## 2020 Retiring Queen Haley Sturgeon

\*\* Photo courtesy Daniels Studio

Haley Sturgeon is the daughter of Russell and Sabrina Sturgeon of Tina. Haley is a member of FFA, FBLA, and the A+ program.

Haley is escorted by senior Seth Condron, Seth is the son of Chris and Crystal Condron of rural Tina.

### 2020 Retiring Attendant Olivia Wooden

\*\* Photo courtesy Daniels Studio

Olivia Wooden is the daughter of Shane and Jackie Wooden of rural Dawn. Olivia is a member of FFA, FCCLA, the A+ program, and is an honor roll student.

Olivia is escorted by sophomore Adam Colliver. Adam is the son of Aaron and Sandy Colliver of Tina.